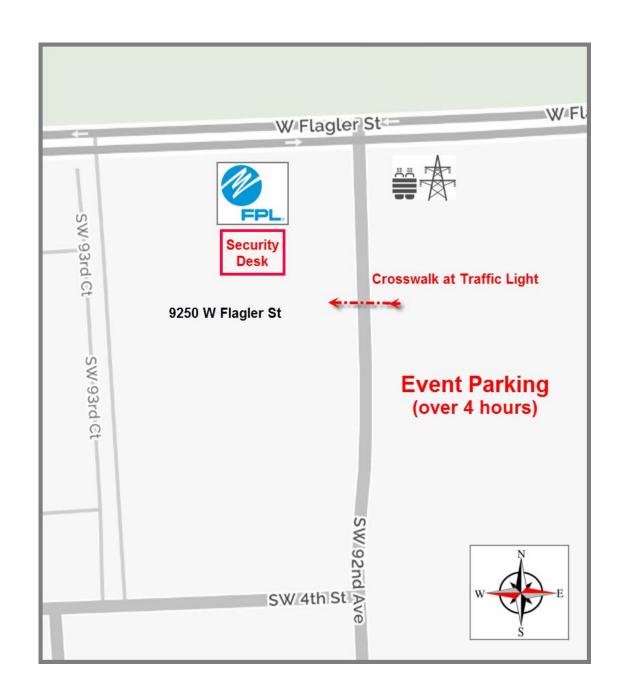

## Visitor Parking for EEBA Seminar 11/28/2017

From Flagler Street, turn south on 92 Avenue, go past the crosswalk light and turn left at the first entrance into the fenced parking lot.

From 8 Street, turn north on 92 Avenue, turn right at the last entrance before the crosswalk light into the fenced parking lot.

Park at any available parking space.

Cross 92 Avenue, walk to the rear entrance of the building, enter through the double doors (not the revolving doors).

Present your government issued photo ID at the security desk.

**WARNING**: Visitor parking directly behind Flagler Corporate Center is limited to 4 hours maximum. Unauthorized vehicles will be towed.

FPL at Flagler Corporate Center 9250 W Flagler Street, Miami, FL 33174